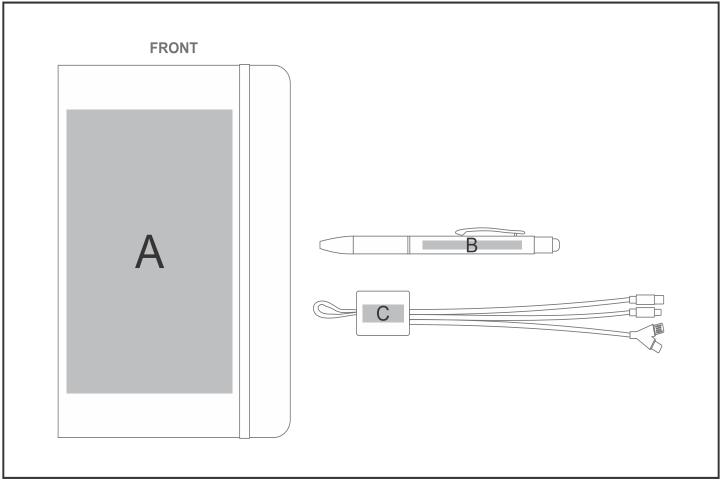

## **Branding Options:**

Laser Engraving (LC)

С

| Position | Branding Method (Branding Code) | No. of Colours | Dimension               |
|----------|---------------------------------|----------------|-------------------------|
| А        | Laser Engraving (LA)            | N/A            | 80mm wide x 60mm high   |
| А        | Screen Print (SA)               | 1 Colour       | 110mm wide x 150mm high |
| А        | Digital Direct Transfer (DDT-D) | Full Colour    | 100mm wide x 74mm high  |
| А        | Digital Direct Transfer (DDT-A) | Full Colour    | 100mm wide x 160mm high |
|          |                                 |                |                         |
| В        | Laser Engraving (LA)            | N/A            | 60mm wide x 5mm high    |

N/A

25mm wide x 10mm high

C Pad Printing (PB) 4 Colours 25mm wide x 5mm high